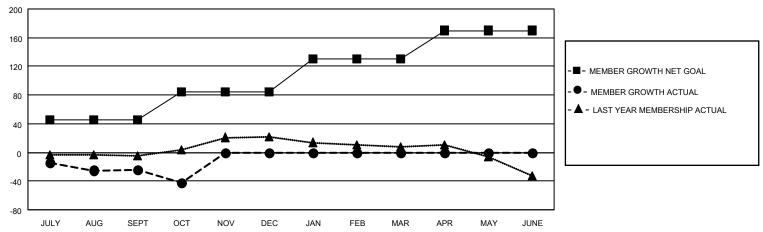

#### GOALS AND ACTUAL MEMBERS CUMULATIVE

| DROPPED CLUBS: 1 |    | 8 CLUBS OF 46 ADDED 1 OR<br>MORE NEW MEMBERS | GENDER DISTRIBUTION                 |              |  |
|------------------|----|----------------------------------------------|-------------------------------------|--------------|--|
|                  |    | WORE NEW MEMBERS                             | MALE                                | 622 (53.62%) |  |
|                  |    |                                              | FEMALE 538 (46.38%)                 |              |  |
| DROPPED MEMBERS  |    |                                              | NON BINARY                          | 0 (0.00%)    |  |
|                  |    |                                              | PREFER NOT TO ANSWER                | 0 (0.00%)    |  |
| DECEASED         | 7  |                                              |                                     |              |  |
| CLUB CANCELLED   | 7  | CLICK HERE FOR CUMULATIVE                    | TOTAL FAMILY UNIT MEMBERS 312       |              |  |
| OTHER            | 49 | MEMBERSHIP DATA                              |                                     |              |  |
| TOTAL            | 63 |                                              | FAMILY MEMBERS PAYING HALF DUES 158 |              |  |
|                  |    |                                              |                                     |              |  |